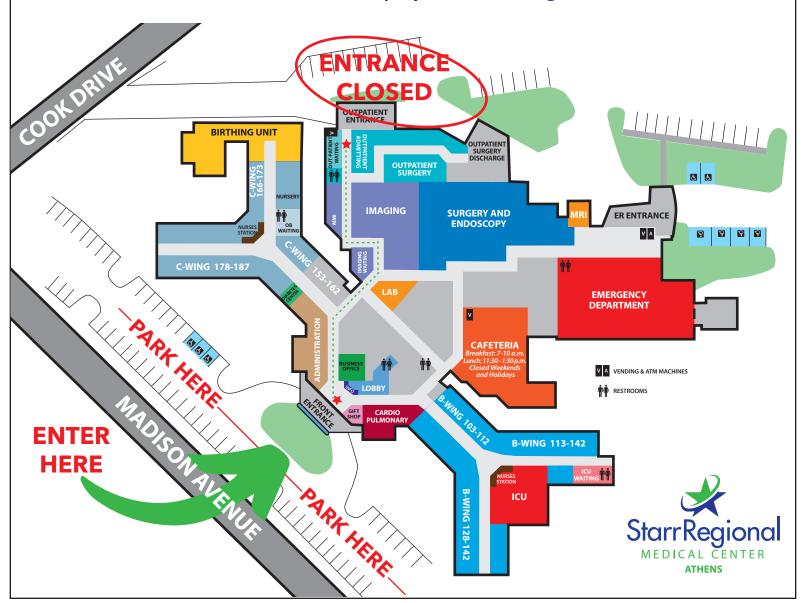

## **WE'RE GROWING TO SERVE YOU BETTER!**

Beginning WEDNESDAY, JUNE 29 patients seeking OUTPATIENT SERVICES must enter through the hospital's MAIN ENTRANCE.

The Outpatient Services entrance will be **CLOSED** due to construction of our cardiac catheterization lab. We apologize for any inconvenience this may cause.

Should you have questions regarding outpatient services, please call:

Diagnostic Imaging 423.744.3254

**Laboratory** 423.744.3236

Outpatient Surgery 423.744.3290 **Scheduling** 423.744.3372

Learn more about our construction project at StarrRegional.com/cath-lab.